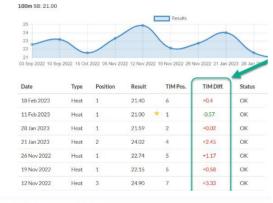

### Recorder/Volunteer

- TIM pos is the TIM position or rank.
- TIM diff is the difference between the current PB (from this Season) and today's result.
- A dash means that the athlete does not have a Season PB to compare.