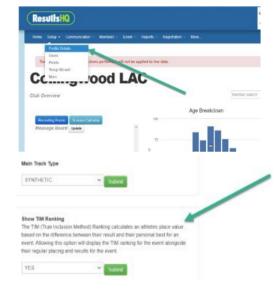

### Recorder/Volunteer

- TIM pos is the TIM position or rank.
- TIM diff is the difference between the current PB (from this Season) and today's result.
- A dash means that the athlete does not have a Season PB to compare.